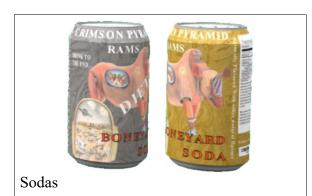

ly.

The Novelty Soda Book & Pack

The artwork is also available on products from RedBubble.com and Society6.com. The drinks are borken down into groupings as follows.

## Psychedelics & Infused Cannabis

- Psychedelic Phoenix Spiked Lemonade, Psychedelics
- Shroomy Rhino Juice, Psychedelics
- Scorpion Stinger Juice, Psychedelics
- Big Blue Puff, Infused Indica

#### Alcoholic drinks

- Water Boy, Double White
- Boss Hog, Oatmeal Stout
- Koi Buddies, Draft larger
- General Tuff, Tripple IPA
- Dead World Wine, Really Dry Wine
- Tyrian Raptor, Purple Velvet Milk Stout

## Energy & Protein Drinks

- Lava Rhino, Mechanical Rhino Juice
- Electric Wolf, Mechanical Rhino Juice
- Titian Lion, Mechanical Rhino Juice
- Bison & Horse, Protien Drink

#### Soda

• Crimson Pyramid Rams, Boneyard Soda.