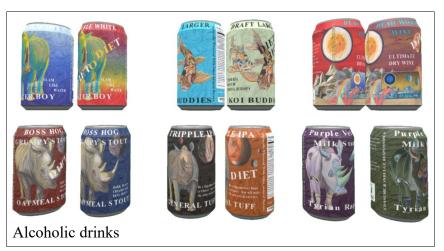

#### Alcoholic drinks

- Water Boy, Double White
- Boss Hog, Oatmeal Stout
- Koi Buddies, Draft larger
- General Tuff, Tripple IPA
- Dead World Wine, Really Dry Wine
- Tyrian Raptor, Purple Velvet Milk Stout