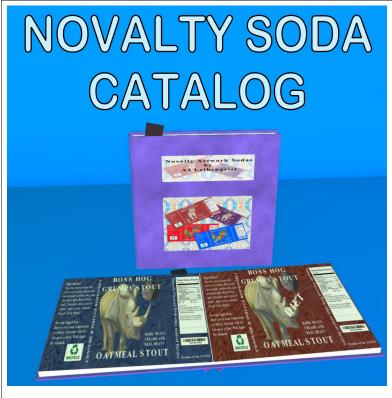

## **BOX, Novelty Soda Catalog**

One catalog of Real Life soda labels with a set of menu driven mesh soda cans.

#### **FEATURES**

- Transfer Only
- 1 Mesh book with animations, information & label collection.

The can is a Mesh creation with it's top images (open and closed) by Jenny Collazo. The scripts are by Blu Heron and provided by Jenny along with six of the main stream labels (Pepsi, Mt. Dew, Dr Pepper, 7Up, Coke & Finta Orange. I purchase these with full permissions under a TOS.

# **Crash of Rhinos, Novelty Drinks and Groupings**

These drink labels are available as canned drinks in Second Life Only.

The Novelty Soda Book & Pack

The artwork is also available on products from RedBubble.com and Society6.com. The drinks are borken down into groupings as follows.